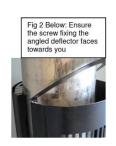

- 2. 900mm adjustable extension: Fit this (if required, see table below) using two screws to attach to the tertiary back guard. The length of this extension will depend on ceiling height, a series of holes are drilled to allow the correct height. A gap of 65mm (maximum) is required between the top of the extension and the ceiling tile.
- 3. Attach the lined back guard to the flue using both straps, by screwing one side of the strap to the lined back guard and bending the straps around the front of the flue pipe. Then secure the other side.
- 4. Attach the angled top front deflector (Fig 2). Slightly bend the tabs and then screw the deflector on to the top of the perforated front cover. – The pointed end of the screw should be towards the inside of the front panel; otherwise the perforated front will not attach to the back section properly.
- The perforated front section can then be attached using the mounting clips fitted to the lined back guard.