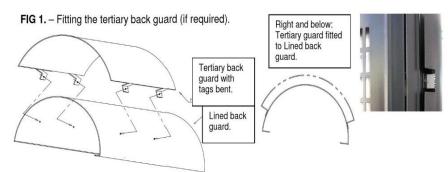

1. 1200mm tertiary back guard: (Fig 1). Place the 1200mm lined back guard face down. Bend the spacer tags on the tertiary guard to shape (see Fig 1 there will be two 90 degree bends in the tags). Attach the Tertiary guard as shown, using four screws. Ensure the gap is constant between the tertiary guard and the back of the lined flue guard.